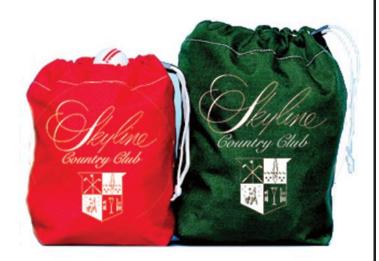

## Personalized Range Ball Canvas Bag, Medium

**RP3811** 

## Details

Durable, heavy duty cotton twill bags are extremely popular on the driving range or as gift bags. Constructed with two brass grommets and double drawstring nylon cord to provide for rugged everyday service. Available in Red or Kelly Green. 60-65 Ball Capacity

- Heavy-duty cotton twill
- Brass grommets & double nylon cord drawstring
- Durable for everyday use
- 50-55 ball capacity
- Call for personalization info

## Specifications Manufacturer

**R&R** Products

**Options** Color

Red Green