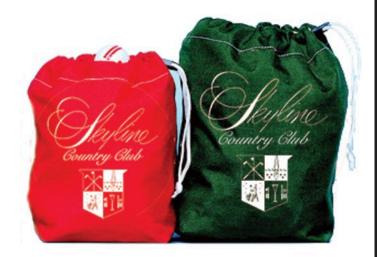

## Personalized Range Ball Canvas Bag, Large

RP3816

## **Details**

Durable, heavy duty cotton twill bags are extremely popular on the driving range or as gift bags. Constructed with two brass grommets and double drawstring nylon cord to provide for rugged everyday service. Available in Red or Kelly Green. 85-95 Ball Capacity.

- Heavy-duty cotton twill
- Brass grommets & double nylon cord drawstring
- Durable for everyday use
- 95-100 ball capacity
- Call for personalization infor

## **Options**

Color Red

Green

**Amacron Golf & Turf** 

19 Tate Drive Kerang, 3579 +61 2 8011 1001 Toll Free: 1300 AMACRON

https://amacron.rrproducts.com/