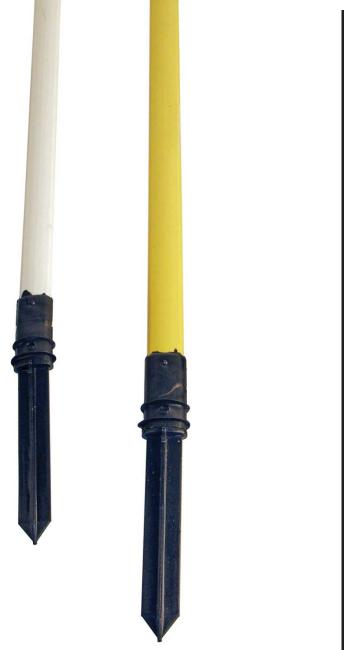

#### **Details**

Flexible mow-over stakes are ideal for distance, hazard and out of bounds areas and never need to be moved when mowing with reel mowers, tractors or golf carts. Bottom anchor is recommended for increased stability and exact height placement. Anchor also allows easy removal and replacement of stake when boundary changes are necessary. A cut section of Anchor Plug Rope serves as a "stopper" to eliminate dirt and debris filling the anchor opening. Extremely durable and practical. Approx. 17.5"

- Never need to be moved for mowing
- Ideal distance, hazard and out of bounds marker
- Bottom anchor is recommended
- Durable and practical
- Approx 17-1/2" tall

#### **Options**

Color

Yellow White Red Green

Blue

**Amacron Golf & Turf** 

19 Tate Drive Kerang, 3579 +61 2 8011 1001 Toll Free: 1300 AMACRON

https://amacron.rrproducts.com/