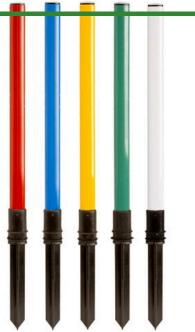

### **Flexible Stake**

**RP401** 

#### **Details**

Flexible mow-over stakes are ideal for distance, hazard and out of bounds areas and never need to be moved when mowing with reel mowers, tractors or golf carts. Bottom anchor is recommended for increased stability and exact height placement. Anchor also allows easy removal and replacement of stake when boundary changes are necessary. A cut section of Anchor Plug Rope serves as a "stopper" to eliminate dirt and debris filling the anchor opening. Extremely durable and practical. Approx. 17.5"

- Never need to be moved for mowing
- Ideal distance, hazard and out of bounds marker
- Bottom anchor is recommended
- Durable and practical
- Approx 17-1/2" tall

#### **Options**

Color

Yellow White Red Green

Blue

**Amacron Golf & Turf** 

19 Tate Drive Kerang, 3579 +61 2 8011 1001 Toll Free: 1300 AMACRON

https://amacron.rrproducts.com/