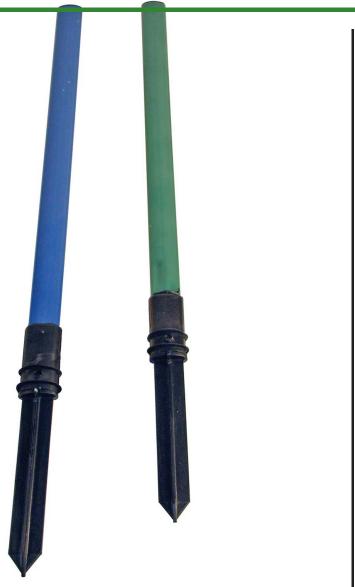

### **Flexible Stake**

**RP401** 

#### **Details**

Flexible mow-over stakes are ideal for distance, hazard and out of bounds areas and never need to be moved when mowing with reel mowers, tractors or golf carts. Bottom anchor is recommended for increased stability and exact height placement. Anchor also allows easy removal and replacement of stake when boundary changes are necessary. A cut section of Anchor Plug Rope serves as a "stopper" to eliminate dirt and debris filling the anchor opening. Extremely durable and practical. Approx. 17.5"

- Never need to be moved for mowing
- Ideal distance, hazard and out of bounds marker
- Bottom anchor is recommended
- Durable and practical
- Approx 17-1/2" tall

#### **Options**

Color

Yellow White Red Green

Blue

**Amacron Golf & Turf** 

19 Tate Drive Kerang, 3579 +61 2 8011 1001 Toll Free: 1300 AMACRON

https://amacron.rrproducts.com/