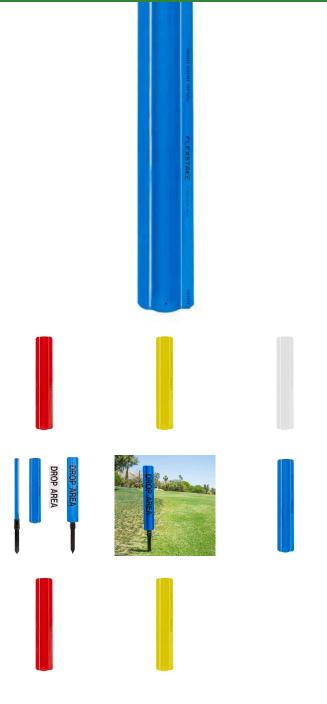

## **Details**

Turn your 17.5" Flexible Stake into a large 3" wide, high-visibility numbered yardage marker, OB marker, or decal message sign. Slip the Kwik Sign sleeve over your existing Flexible Stake and snap in place. May be easily moved or mowed over. Decals sold separately.

- Slips over Flexible Stake for instant signage
- Easy to move or mow over
- Decals available separately
- 3" wide

## **Options**

Color

Blue Yellow White Red

**Amacron Golf & Turf** 

19 Tate Drive Kerang, 3579 +61 2 8011 1001 Toll Free: 1300 AMACRON

https://amacron.rrproducts.com/