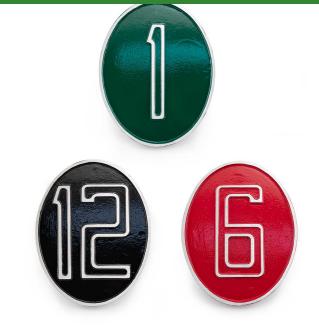

## **Cast Aluminum Tee Plaque**

**RP530** 

## **Details**

Constructed of cast aluminum with a durable powder coated paint finish. Signs mount to 2-3/8" standard ball washer mounting pipe. Measures 9-1/2" high x 7-1/4" wide.

## **Options**

| Color       | Black        |
|-------------|--------------|
|             | Forest Green |
|             | Red          |
| Hole Number | 1            |
|             | 2            |
|             | 3            |
|             | 4            |
|             | 5            |
|             | 6            |
|             | 7            |
|             | 8            |
|             | 9            |
|             | 10           |
|             | 11           |
|             | 12           |
|             | 13           |
|             | 14           |
|             | 15           |
|             | 16           |
|             | 17           |
|             | 18           |