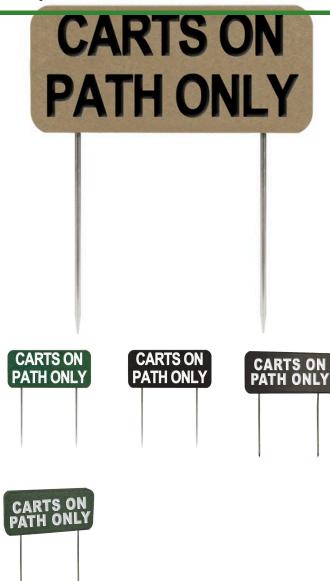

## **RECYCLED LUMBER SIGN "Carts on Path Only"**

RP92103

## Details

Functional, indestructible and maintenance-free! These popular 2" X 6" X 12" fairway signs made of 100% recycled plastic for extended life. Will not fade, rot or peel. Chemical and insect resistant. Metal Spikes. Single sided.

- Highly visible markers
- Printed on one side
- Recycled plastic
- Maintenance free
- Non-fading & indestructible
- Metal spikes included
- 2" x 6" x 12"

Specifications Manufacturer

**R&R** Products

**Options** Color

Green Black