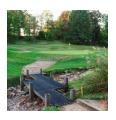

## **Details**

Solve your Softspikes slippage problems! P.E.M. matting provides sure footing and excellent traction, reducing risk of slippage and injury on bridges, steps and walkways. Eliminates golf ball bounce on cart paths and worn pathways. Ideal for beverage areas, tee boxes, clubhouse areas, around greens or fairways. Adhere to concrete, wood, asphalt or steel with silicone or screws. Trims easily with razor knife for custom fitting. Lightweight yet resistant to wind uplift. Water drains through the mat eliminating standing liquids. Moisture evaporates beneath mat reducing algae growth. Cleans easily with sweeping or wash down. UV to resist fading. Weatherability -35F to +180F. Hunter Green or Black. Silicone requirements - 4 tubes/roll for foot traffic, 8 tubes/ roll for cart traffic.