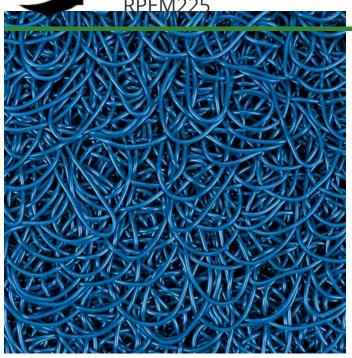

## PEM Matting - 2 x 25 Roll

## **Details**

Solve your Softspikes slippage problems! P.E.M. matting provides sure footing and excellent traction, reducing risk of slippage and injury on bridges, steps and walkways. Eliminates golf ball bounce on cart paths and worn pathways. Ideal for beverage areas, tee boxes, clubhouse areas, around greens or fairways. Adhere to concrete, wood, asphalt or steel with silicone or screws. Trims easily with razor knife for custom fitting. Lightweight yet resistant to wind uplift. Water drains through the mat eliminating standing liquids. Moisture evaporates beneath mat reducing algae growth. Cleans easily with sweeping or wash down. UV to resist fading. Weatherability -35F to +180F. Hunter Green or Black. Silicone requirements - 4 tubes/roll for foot traffic, 8 tubes/ roll for cart traffic.

- Improves footing in high traffic areas
- Water drains through
- Moisture evaporates beneath mat
- Cleans easily
- Adheres to concrete, wood, asphalt or steel
- Weather and UV resistant
- 24" wide x 25 foot roll