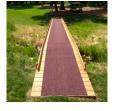

## **Details**

Solve your Softspikes slippage problems! P.E.M. matting provides sure footing and excellent traction, reducing risk of slippage and injury on bridges, steps and walkways. Eliminates golf ball bounce on cart paths and worn pathways. Ideal for beverage areas, tee boxes, clubhouse areas, around greens or fairways. Adhere to concrete, wood, asphalt or steel with silicone or screws. Trims easily with razor knife for custom fitting. Lightweight yet resistant to wind uplift. Water drains through the mat eliminating standing liquids. Moisture evaporates beneath mat reducing algae growth. Cleans easily with sweeping or wash down. UV to resist fading. Weatherability -35F to +180F. Hunter Green or Black. Silicone requirements - 4 tubes/roll for foot traffic, 8 tubes/ roll for cart traffic.

- Improves footing in high traffic areas
- Water drains through
- Moisture evaporates beneath mat
- Cleans easily
- Adheres to concrete, wood, asphalt or steel
- Weather and UV resistant
- 24" wide x 25 foot roll