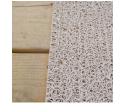

## **Details**

Solve your Softspikes slippage problems! P.E.M. matting provides sure footing and excellent traction, reducing risk of slippage and injury on bridges, steps and walkways. Eliminates golf ball bounce on cart paths and worn pathways. Ideal for beverage areas, tee boxes, clubhouse areas, around greens or fairways. Adhere to concrete, wood, asphalt or steel with silicone or screws. Trims easily with razor knife for custom fitting. Lightweight yet resistant to wind uplift. Water drains through the mat eliminating standing liquids. Moisture evaporates beneath mat reducing algae growth. Cleans easily with sweeping or wash down. UV to resist fading. Weatherability -35F to +180F. Hunter Green or Black. Silicone requirements - 4 tubes/roll for foot traffic, 8 tubes/ roll for cart traffic.

- Improves footing in high traffic areas
- Water drains through
- Moisture evaporates beneath mat
- Cleans easily
- Adheres to concrete, wood, asphalt or steel
- Weather and UV resistant
- 24" wide x 25 foot roll