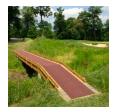

## **Details**

Solve your Softspikes slippage problems! P.E.M. matting provides sure footing and excellent traction, reducing risk of slippage and injury on bridges, steps and walkways. Eliminates golf ball bounce on cart paths and worn pathways. Ideal for beverage areas, tee boxes, clubhouse areas, around greens or fairways. Adhere to concrete, wood, asphalt or steel with silicone or screws. Trims easily with razor knife for custom fitting. Lightweight yet resistant to wind uplift. Water drains through the mat eliminating standing liquids. Moisture evaporates beneath mat reducing algae growth. Cleans easily with sweeping or wash down. UV to resist fading. Weatherability -35F to +180F. Hunter Green or Black. Silicone requirements - 4 tubes/roll for foot traffic, 8 tubes/ roll for cart traffic.

- Improves footing in high traffic areas
- Water drains through
- Moisture evaporates beneath mat
- Cleans easily
- Adheres to concrete, wood, asphalt or steel
- Weather and UV resistant
- 24" wide x 25 foot roll