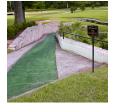

## **Details**

Solve your Softspikes slippage problems! P.E.M. matting provides sure footing and excellent traction, reducing risk of slippage and injury on bridges, steps and walkways. Eliminates golf ball bounce on cart paths and worn pathways. Ideal for beverage areas, tee boxes, clubhouse areas, around greens or fairways. Adhere to concrete, wood, asphalt or steel with silicone or screws. Trims easily with razor knife for custom fitting. Lightweight yet resistant to wind uplift. Water drains through the mat eliminating standing liquids. Moisture evaporates beneath mat reducing algae growth. Cleans easily with sweeping or wash down. UV to resist fading. Weatherability -35F to +180F. Hunter Green or Black. Silicone requirements - 4 tubes/roll for foot traffic, 8 tubes/ roll for cart traffic.

- Improves footing in high traffic areas
- Water drains through
- Moisture evaporates beneath mat
- Cleans easily
- Adheres to concrete, wood, asphalt or steel
- Weather and UV resistant
- 72" wide x 25 foot roll