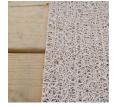

## **Details**

Solve your Softspikes slippage problems! P.E.M. matting provides sure footing and excellent traction, reducing risk of slippage and injury on bridges, steps and walkways. Eliminates golf ball bounce on cart paths and worn pathways. Ideal for beverage areas, tee boxes, clubhouse areas, around greens or fairways. Adhere to concrete, wood, asphalt or steel with silicone or screws. Trims easily with razor knife for custom fitting. Lightweight yet resistant to wind uplift. Water drains through the mat eliminating standing liquids. Moisture evaporates beneath mat reducing algae growth. Cleans easily with sweeping or wash down. UV to resist fading. Weatherability -35F to +180F. Hunter Green or Black. Silicone requirements - 4 tubes/roll for foot traffic, 8 tubes/ roll for cart traffic.

- Improves footing in high traffic areas
- Water drains through
- Moisture evaporates beneath mat
- Cleans easily
- Adheres to concrete, wood, asphalt or steel
- Weather and UV resistant
- 72" wide x 25 foot roll