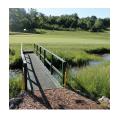

## **Details**

Solve your Softspikes slippage problems! P.E.M. matting provides sure footing and excellent traction, reducing risk of slippage and injury on bridges, steps and walkways. Eliminates golf ball bounce on cart paths and worn pathways. Ideal for beverage areas, tee boxes, clubhouse areas, around greens or fairways. Adhere to concrete, wood, asphalt or steel with silicone or screws. Trims easily with razor knife for custom fitting. Lightweight yet resistant to wind uplift. Water drains through the mat eliminating standing liquids. Moisture evaporates beneath mat reducing algae growth. Cleans easily with sweeping or wash down. UV to resist fading. Weatherability -35F to +180F. Hunter Green or Black. Silicone requirements - 4 tubes/roll for foot traffic, 8 tubes/ roll for cart traffic.

- Improves footing in high traffic areas
- Water drains through
- Moisture evaporates beneath mat
- Cleans easily
- Adheres to concrete, wood, asphalt or steel
- Weather and UV resistant
- 72" wide x 25 foot roll