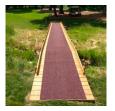

## **Details**

Solve your Softspikes slippage problems! P.E.M. matting provides sure footing and excellent traction, reducing risk of slippage and injury on bridges, steps and walkways. Eliminates golf ball bounce on cart paths and worn pathways. Ideal for beverage areas, tee boxes, clubhouse areas, around greens or fairways. Adhere to concrete, wood, asphalt or steel with silicone or screws. Trims easily with razor knife for custom fitting. Lightweight yet resistant to wind uplift. Water drains through the mat eliminating standing liquids. Moisture evaporates beneath mat reducing algae growth. Cleans easily with sweeping or wash down. UV to resist fading. Weatherability -35F to +180F. Hunter Green or Black. Silicone requirements - 4 tubes/roll for foot traffic, 8 tubes/ roll for cart traffic.

- Improves footing in high traffic areas
- Water drains through
- Moisture evaporates beneath mat
- Cleans easily
- Adheres to concrete, wood, asphalt or steel
- Weather and UV resistant
- 72" wide x 25 foot roll