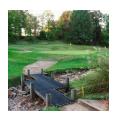

## **Details**

Solve your Softspikes slippage problems! P.E.M. matting provides sure footing and excellent traction, reducing risk of slippage and injury on bridges, steps and walkways. Eliminates golf ball bounce on cart paths and worn pathways. Ideal for beverage areas, tee boxes, clubhouse areas, around greens or fairways. Adhere to concrete, wood, asphalt or steel with silicone or screws. Trims easily with razor knife for custom fitting. Lightweight yet resistant to wind uplift. Water drains through the mat eliminating standing liquids. Moisture evaporates beneath mat reducing algae growth. Cleans easily with sweeping or wash down. UV to resist fading. Weatherability -35F to +180F. Hunter Green or Black. Silicone requirements - 4 tubes/roll for foot traffic, 8 tubes/ roll for cart traffic.