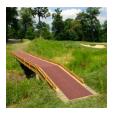

## **Details**

Solve your Softspikes slippage problems! P.E.M. matting provides sure footing and excellent traction, reducing risk of slippage and injury on bridges, steps and walkways. Eliminates golf ball bounce on cart paths and worn pathways. Ideal for beverage areas, tee boxes, clubhouse areas, around greens or fairways. Adhere to concrete, wood, asphalt or steel with silicone or screws. Trims easily with razor knife for custom fitting. Lightweight yet resistant to wind uplift. Water drains through the mat eliminating standing liquids. Moisture evaporates beneath mat reducing algae growth. Cleans easily with sweeping or wash down. UV to resist fading. Weatherability -35F to +180F. Hunter Green or Black. Silicone requirements - 4 tubes/roll for foot traffic, 8 tubes/ roll for cart traffic.

- Improves footing in high traffic areas
- Water drains through
- Moisture evaporates beneath mat
- Cleans easily
- Adheres to concrete, wood, asphalt or steel
- Weather and UV resistant
- 72" wide x 25 foot roll