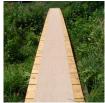

## **Details**

Solve your Softspikes slippage problems! P.E.M. matting provides sure footing and excellent traction, reducing risk of slippage and injury on bridges, steps and walkways. Eliminates golf ball bounce on cart paths and worn pathways. Ideal for beverage areas, tee boxes, clubhouse areas, around greens or fairways. Adhere to concrete, wood, asphalt or steel with silicone or screws. Trims easily with razor knife for custom fitting. Lightweight yet resistant to wind uplift. Water drains through the mat eliminating standing liquids. Moisture evaporates beneath mat reducing algae growth. Cleans easily with sweeping or wash down. UV to resist fading. Weatherability -35F to +180F. Hunter Green or Black. Silicone requirements - 4 tubes/roll for foot traffic, 8 tubes/ roll for cart traffic.

- Improves footing in high traffic areas
- Water drains through
- Moisture evaporates beneath mat
- Cleans easily
- Adheres to concrete, wood, asphalt or steel
- Weather and UV resistant
- 72" wide x 25 foot roll