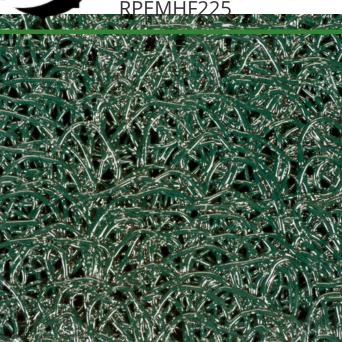

## PEM HF Matting - 2 x 25 Roll

## **Details**

PEM High-Friction, High Traffic matting is designed with an aluminum oxide "grit" material bonded into it to create a skid-resistant surface for high-risk areas. The porous design eliminates standing water and allows for airflow beneath the mat. Ideal for golf courses, pool decks, concessions, bridges, steps underwater and spray parks. UV Resistant. Excellent weatherability (-35 to 180 F). Adhere to concrete, wood, asphalt or steel with screws or silicone adhesive, sold separately. Approximately 3/8" thick.