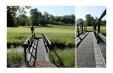

## **Details**

PEM High-Friction, High Traffic matting is designed with an aluminum oxide "grit" material bonded into it to create a skid-resistant surface for high-risk areas. The porous design eliminates standing water and allows for airflow beneath the mat. Ideal for golf courses, pool decks, concessions, bridges, steps underwater and spray parks. UV Resistant. Excellent weatherability (-35 to 180 F). Adhere to concrete, wood, asphalt or steel with screws or silicone adhesive, sold separately. Approximately 3/8" thick.