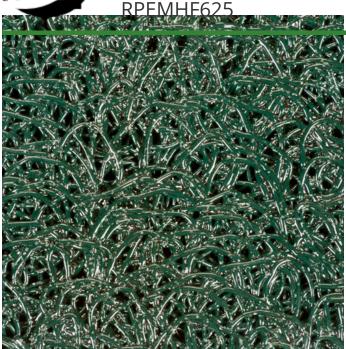

## PEM HF Matting - 6 x 25 Roll

## **Details**

PEM High-Friction, High Traffic matting is designed with an aluminum oxide "grit" material bonded into it to create a skid-resistant surface for high-risk areas. The porous design eliminates standing water and allows for airflow beneath the mat. Ideal for golf courses, pool decks, concessions, bridges, steps underwater and spray parks. UV Resistant. Excellent weatherability (-35 to 180 F). Adhere to concrete, wood, asphalt or steel with screws or silicone adhesive, sold separately. Approximately 3/8" thick.