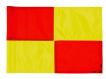

## Large Check Golf Flag - 400D Tube

RPF41106

## Details

R&R checkered golf flags are sewn with vibrant colors and manufactured in our own sewing facility in the USA to insure superior quality. Outstanding craftsmanship with double lock-stitch hems and bar-tacked corners for added strength. The heavyweight 400 denier nylon provides excellent flag longevity. 14 in x 20 in. Sold each, so you can order a set and a spare!

Manufacturer

**R&R Products** 

**Options** 

Flag Color

Black White

Red Yellow

Accent Color Orange

Yellow Royal Blue

Red Navy Blue Maroon Black

**Emerald Green** 

Purple Pink

**Amacron Golf & Turf** 

19 Tate Drive Kerang, 3579 +61 2 8011 1001 Toll Free: 1300 AMACRON

https://amacron.rrproducts.com/