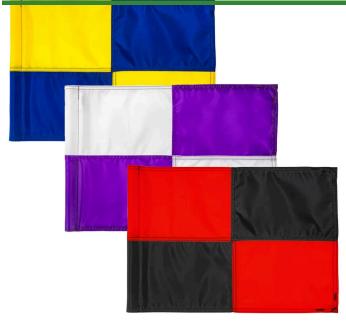

## Large Check Golf Flag - 400D Tube

RPF41106

## Details

R&R checkered golf flags are sewn with vibrant colors and manufactured in our own sewing facility in the USA to insure superior quality. Outstanding craftsmanship with double lock-stitch hems and bar-tacked corners for added strength. The heavyweight 400 denier nylon provides excellent flag longevity. 14 in x 20 in. Sold each, so you can order a set and a spare!

Manufacturer

**R&R Products** 

**Options** 

Flag Color

Black White

Red Yellow

Accent Color Orange

Yellow Royal Blue

Red Navy Blue Maroon Black

**Emerald Green** 

Purple Pink

**Amacron Golf & Turf** 

19 Tate Drive Kerang, 3579 +61 2 8011 1001 Toll Free: 1300 AMACRON

https://amacron.rrproducts.com/