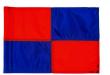

## Large Check Golf Flag - 400D Tube

RPF41106

## Details

R&R checkered golf flags are sewn with vibrant colors and manufactured in our own sewing facility in the USA to insure superior quality. Outstanding craftsmanship with double lock-stitch hems and bar-tacked corners for added strength. The heavyweight 400 denier nylon provides excellent flag longevity. 14 in x 20 in. Sold each, so you can order a set and a spare!

Manufacturer

**R&R Products** 

**Options** 

Flag Color

Black White

Red Yellow

Accent Color Orange

Yellow Royal Blue

Red Navy Blue Maroon Black

**Emerald Green** 

Purple Pink

**Amacron Golf & Turf** 

19 Tate Drive Kerang, 3579 +61 2 8011 1001 Toll Free: 1300 AMACRON

https://amacron.rrproducts.com/