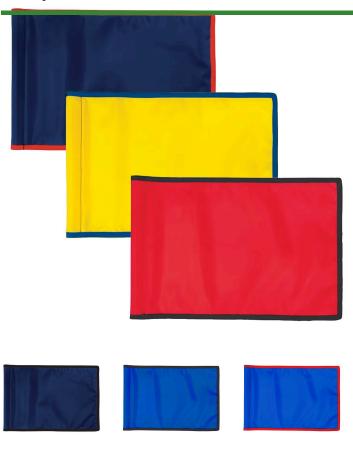

## **Details**

Manufactured in our own sewing facility in the USA to insure superior quality, the 9" x 12" practice green flags are available in a rainbow of vibrant colors. Excellent craftsmanship with double lockstitch hems and bar-tacked corners for added strength. The durable 400 denier nylon provides extended life. Sold each, so you can order a set and spare!

Manufacturer R&R Products

Flag Color Royal Blue

Yellow Red White

Navy Blue
Accent Color Red

Black Royal Blue Maroon Yellow Navy Blue Gold

Emerald Green

White Orange

**Amacron Golf & Turf** 