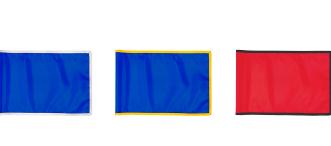

Manufacturer R&R Products

Flag Color Royal Blue

Yellow Red White

Navy Blue
Accent Color Red

Black Royal Blue Maroon Yellow Navy Blue Gold

Emerald Green

White Orange

**Amacron Golf & Turf** 