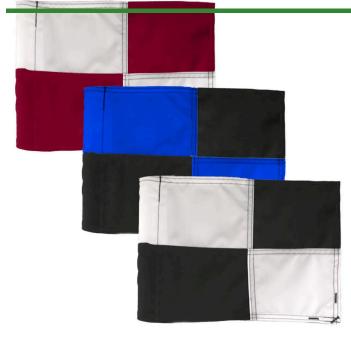

## **Large Check Practice Green Flag - 9x12**

RPF43106

Manufactured in our own sewing facility in the USA to insure superior quality, the 9" x 12" practice green flags are available in a rainbow of vibrant colors. Excellent craftsmanship with double lockstitch hems and bar-tacked corners for added strength. The durable 400 denier nylon provides extended life. Sold each, so you can order a set and spare!

Manufacturer

**R&R Products** 

**Options** 

Flag Color

**Accent Color** 

White Yellow Red

Black

Maroon

Purple

Emerald Green

Black Pink Royal Blue Yellow Orange Red Navy Blue

**Amacron Golf & Turf** 

19 Tate Drive Kerang, 3579 +61 2 8011 1001 Toll Free: 1300 AMACRON

https://amacron.rrproducts.com/