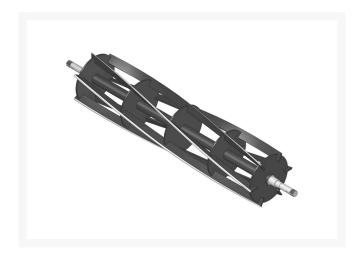

## Reel - 6 Blade R5956

## Details

R&R Reel blades are manufactured from high carbon-boron alloy steel and then hardened to RC46-49 to match the temper of our bedknives and original equipment bedknives. All R&R Reels are cylindrically ground on bearing surfaces and then relief ground. Reels are then precision computer balanced for extended bearing and reel life. R&R Products Reels are guaranteed against defects in material and workmanship for the life of the reel under normal use.

- High Carbon-Boron Alloy Steel
- Cylindrically Ground on Bearing Surfaces
- Precision Computer Balanced