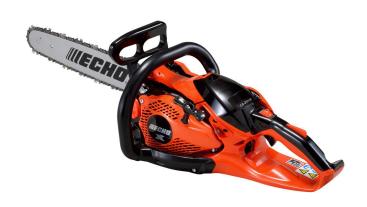

## **Echo CS-2511P Arborist Chainsaw 12in 25CC Rear Handle**

This extremely lightweight 5 lb rear-handle chain saw easily maneuvers through tree branches and tight spaces making the job easier while dramatically reducing operator fatigue. The fine grid starter cover reduces ingestion of woodchips and fibers and prevents over-heating of the saw. Features choke with automatic fast idle making it easy to start in the tree, side access chain tensioner, dual post chain brake, G-force engine air precleaner. Tool-less fuel and oil caps. 2-piece design for easy cleaning. 25 cc 5.7lb Rear handle.

- Lightest Gas-powered Chain Saw in North America
- Reduces Operator Fatigue
- Compact Size Very Maneuverable in Tight Spaces
- Easy-to-Start Starter
- Fine Grid Starter Cover Prevents overheating of ingested woodchips
- 25 cc Engine
- Tool-less Fuel and Oil Caps
- 5.7 lb
- 12" Bar

## **Specifications**

Manufacturer Echo
Bar Length 12 in
Engine 2-Stroke
Weight (lbs) 5.7 lb

**Amacron Golf & Turf** 19 Tate Drive Kerang, 3579

+61 2 8011 1001 Toll Free: 1300 AMACRON

https://amacron.rrproducts.com/