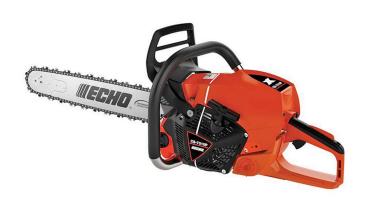

## Echo CS-7310P Chainsaw 28in 73.5CC Rear Handle

A professional rear handle logging chain saw equipped with a high-performance 73.5cc engine with 5.4hp and 28in bar and chain..The ECHO CS-7310P chainsaw has the cutting performance to tackle the toughest jobs with all the professional features commercial arborists and loggers require including one of the best air cleaner systems in the industry. 73.5cc 5.4hp 28n Bar. Rear Handle.

- High Torque High RPM Engine
- G-Force Engine Air Pre-Cleaner for Reduced Filter Maintenance
- Automatic, Adjustable Clutch-Driven Oiler
- Strong Magnesium Starter Housing Disperses Heat
- Translucent Fuel Tank
- 28in Bar
- Decompression Valve for Easier Starter Rope Pulling
- Rear Handle
- Dual Bumper Spikes