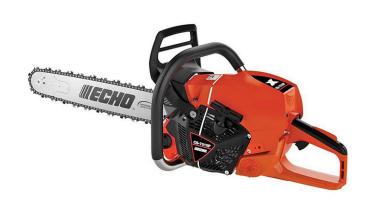

# Echo CS-7310P Chainsaw 32in 73.5CC Rear Handle

#### **Details**

A professional rear handle logging chain saw equipped with a high-performance 73.5cc engine with 5.4hp and 32in bar and chain..The ECHO CS-7310P chainsaw has the cutting performance to tackle the toughest jobs with all the professional features commercial arborists and loggers require including one of the best air cleaner systems in the industry. 73.5cc 5.4hp 32in Bar. .050 chain. Rear Handle.

- 73.5cc 2-Stroke Engine with 5.4hp
- High Torque High RPM Engine
- G-Force Engine Air Pre-Cleaner for Reduced Filter Maintenance
- Automatic, Adjustable Clutch-Driven Oiler
- Strong Magnesium Starter Housing Disperses Heat
- Translucent Fuel Tank
- 32in Bar
- Decompression Valve for Easier Starter Rope Pulling
- Rear Handle
- Dual Bumper Spikes