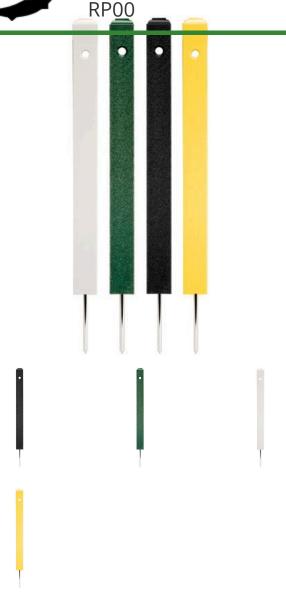

#### **Details**

Center hole pattern for permanent rope placement in recycled plastic lumber maintenance-free stakes. Requires no painting and will not rot or splinter. Fade resistant. Smooth, classic beveled edge top. Spike base for easy installation. Available in 12", 18" and 24" lengths

- Recycled plastic lumber requires no painting
- Maintenance free & fade resistant
- Center hole for rope and beveled edge top
- Steel Spike base

## **Options**

Length. 12 in

18 in

24 in

Color Black

Green White Yellow