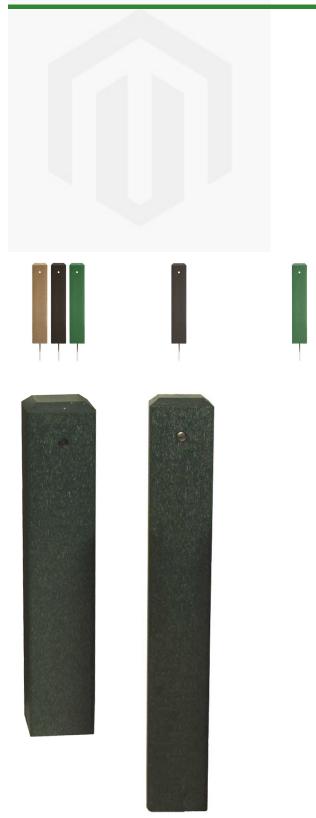

## Details

Smooth design with a classic beveled edge. Maintenance-free, recycled plastic lumber has centered hole for permanent rope placement. Requires no painting and will not rot or splinter; fade resistant. Spike base for easy installation.

## • Recycled plastic lumber requires no painting

- Maintenance free & fade resistant
- Center hole for rope and beveled edge top
- Steel Spike base

## Options

Length. Color 18 in 12 in 24 in Black Green