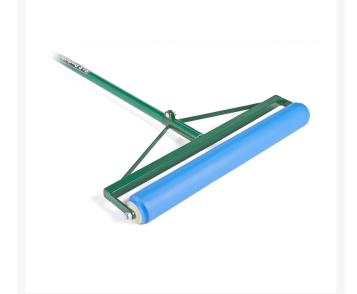

## Non-Absorbent Roller Squeege 24in RP70924

## Details

A 24in non-Absorbent roller squeegee with 60" ergonomic blue aluminum handle. Features stainless steel axles that roll water off floors, pavement, tennis courts, golf greens and sports fields. The heavy-duty aluminum frame construction and stainless steel axles ensure the roller stays secure. 24 in. Made in U.S.A.

Please note: This product is considered either bulky or otherwise restricted from shipment by air, and will only be shipped ground freight.

- Ergonomic Blue Handle Provides Comfort While Leveling the Bristle contact to the Floor
- Ideal for Floors, Pavement, Tennis Courts, Golf Greens and Sports Fields
- Powder-Coated Aluminum Handle with Wrap-Around Bracing
- Stainless Steel Axles for Durability
- 24in Roller