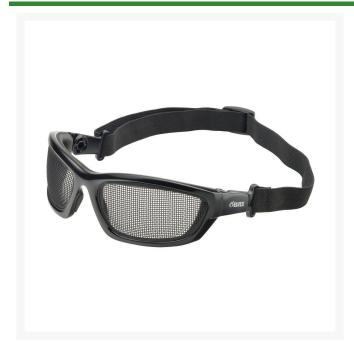

## **Elvex Airspecs Safety Glasses/Goggles - Stainless Steel Mesh "Lens"**

## **Details**

AirSpecs are designed with wire stainless steel mesh "lenses" to protectect eyes while closely working around leaves, twigs and small tree branches. This allows air to freely pass through the frame for comfortable, non-fogging protection. A wrap around frame design with EVA foam face seal provides excellent eye protection for long lasting durability. Features include an angle adjustment temple to fit most faces and adjustable elastic fabric headband. The black anodized coated steel mesh lens greatly reduces hazardous reflections and 60% glare while working. Will not scratch or fog. Black stainless steel mesh lens, EVA foam seal on black frame, adjustable elastic fabric strap.

- Black anodized stainless steel mesh lens
- Black wrap around frame with EVA foam face seal
- Ideal for landscapers, arborists, fruit, crop personnel
- Adjustable elastic fabric headband
- 0.45 mm stainless steel mesh "lenses" with 0.8 mm openings provides limited hazard protection and air flow but allows air to freely pass through for comfortable non-fogging protection
- Reduces glare
- Meets ANSI Z87.1 for basic impact (1in ball drop) protection