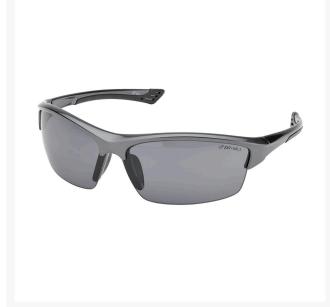

## **Details**

Great style and sophisticated design. This model is one of the best looking and fits a great variety of facial configurations. Grey lens with gunmetal grey frame. Works as an alternative to indoor/outdoor lenses with less glare. Temples with rubber inserts. Polycarbonate lenses. Complies with ANSI Z87.1 (+).

- Hard coated polycarbonate lens
- Vented soft rubber nose bridge
- Rubber tipped temples for extra comfort
- Complies with ANSI Z87.1-2010 (+)
- Grey lens with gunmetal grey frame