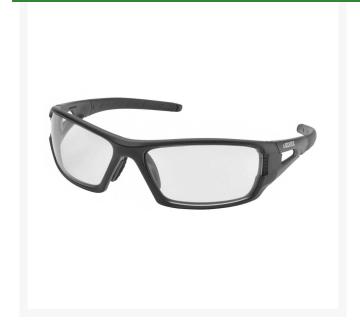

## Elvex RimFire Safety Glasses - Clear/Anti Fog

## **Details**

Elvex RimFire safety glasses are lightweight, ballistic rated tactical sunglasses with dual-lens design . The ballistic Vo rated lens provides an extra level of impact protection, 7x the energy of the ANSI Z87.1 High Velocity Test. Enjoy rugged, soft rubber padded temples and non-slip FlexGrip nasal pads that self-adjust for a comfortable and secure non-slip fit. These great looking glasses feature SuperCoat Anti-Fog, Anti-Scratch and Anti-Static with superior washable coating. Clear lens with matte black frame.

- Lightweight, Ballistic Rated Tactical Sunglasses
- Features Extra Level of Protection 7X Energy of ANSI Z87.1 Test
- Comfortable, Rugged, Soft Rubber Padded Temples
- Non-Slip FlexGrip Nasal Pads
- Super-Coat Anti-Fog, Anti-Scratch, Anti-Static
- Clear/AF Lens