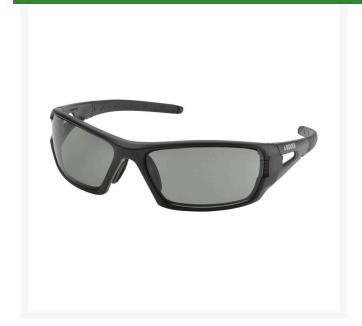

## **Elvex RimFire Safety Glasses - Grey**

## **Details**

Elvex RimFire safety glasses are lightweight, ballistic rated tactical sunglasses with dual-lens design. The ballistic Vo rated lens provides an extra level of impact protection, 7x the energy of the ANSI Z87.1 High Velocity Test. Enjoy rugged, soft rubber padded temples and non-slip FlexGrip nasal pads that selfadjust for a comfortable and secure non-slip fit. These great looking glasses feature SuperCoat Anti-Fog, Anti-Scratch and Anti-Static with superior washable coating. Grey lens with matte black frame.

- Lightweight, Ballistic Rated Tactical Sunglasses
- Features Extra Level of Protection 7X Energy of ANSI Z87.1 Test
- Comfortable, Rugged, Soft Rubber Padded Temples
- Non-Slip FlexGrip Nasal Pads
- Super-Coat Anti-Fog, Anti-Scratch, Anti-Static
- Grey/AF Lens