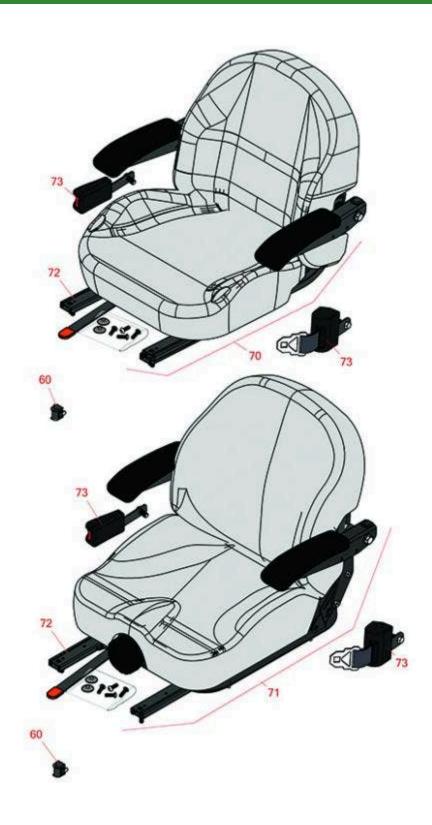

## **Replaces Toro Z Master Professional 5000 Parts**

Zero Turn Mower with 60in deck - Model 74915 Seat

|                                         | OEM                                             |                                                                                                                                                                 | Qty                                                                                                                                                                                                                                                                                                                                                           | Order                                                                                                                                                                                                                                                                                                                                               |
|-----------------------------------------|-------------------------------------------------|-----------------------------------------------------------------------------------------------------------------------------------------------------------------|---------------------------------------------------------------------------------------------------------------------------------------------------------------------------------------------------------------------------------------------------------------------------------------------------------------------------------------------------------------|-----------------------------------------------------------------------------------------------------------------------------------------------------------------------------------------------------------------------------------------------------------------------------------------------------------------------------------------------------|
| Part No.                                | Part No.                                        | Description                                                                                                                                                     | Req                                                                                                                                                                                                                                                                                                                                                           | Quantity                                                                                                                                                                                                                                                                                                                                            |
|                                         |                                                 |                                                                                                                                                                 |                                                                                                                                                                                                                                                                                                                                                               |                                                                                                                                                                                                                                                                                                                                                     |
| R150229                                 | 82-2190                                         | Switch - Operator Presence                                                                                                                                      | 1                                                                                                                                                                                                                                                                                                                                                             |                                                                                                                                                                                                                                                                                                                                                     |
| R750205                                 | 116-0035,<br>116-0038                           | Seat - Light Grey Deluxe w/Arms & Track Set                                                                                                                     | 1                                                                                                                                                                                                                                                                                                                                                             |                                                                                                                                                                                                                                                                                                                                                     |
| R750210                                 | 121-7595,<br>125-3107,<br>127-3305,<br>130-0801 | Seat - Light Grey Deluxe w/Arms w/Suspension                                                                                                                    | 1                                                                                                                                                                                                                                                                                                                                                             |                                                                                                                                                                                                                                                                                                                                                     |
| Tech Note: INCL SUSPENSION & TRACK SET: |                                                 |                                                                                                                                                                 |                                                                                                                                                                                                                                                                                                                                                               |                                                                                                                                                                                                                                                                                                                                                     |
| R109-9801                               | 109-9801                                        | Seat Track Set                                                                                                                                                  | 1                                                                                                                                                                                                                                                                                                                                                             |                                                                                                                                                                                                                                                                                                                                                     |
| R109-9805                               | 109-9805                                        | Seat Belt Kit                                                                                                                                                   | 1                                                                                                                                                                                                                                                                                                                                                             |                                                                                                                                                                                                                                                                                                                                                     |
|                                         | R150229<br>R750205<br>R750210                   | Part No. Part No.   R150229 82-2190   R750205 116-0035, 116-0038   R750210 121-7595, 125-3107, 127-3305, 130-0801   Tech Note: INCL SUSPEN   R109-9801 109-9801 | Part No.   Part No.   Description     R150229   82-2190   Switch - Operator Presence     R750205   116-0035, 116-0038   Seat - Light Grey Deluxe w/Arms & Track Set     R750210   121-7595, 125-3107, 127-3305, 130-0801   Seat - Light Grey Deluxe w/Arms w/Suspension     Tech Note: INCL SUSPENSION & TRACK SET:     R109-9801   109-9801   Seat Track Set | R150229   82-2190   Switch - Operator Presence   1     R750205   116-0035, 116-0038, 116-0038   Seat - Light Grey Deluxe w/Arms & Track Set   1     R750210   121-7595, 125-3107, 127-3305, 130-0801   Seat - Light Grey Deluxe w/Arms w/Suspension 1   1     Tech Note: INCL SUSPENSION & TRACK SET:     R109-9801   109-9801   Seat Track Set   1 |