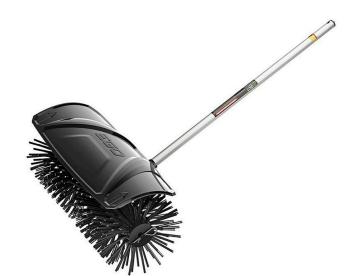

## **EGO Multi-Head Power+ Bristle Brush Attachment**

REGBBA2100

## **Details**

Clean up dirt and debris on any surface with the EGO Power+ Bristle Brush attachment. The 22in cleaning swath makes removing debris quick and easy compared to a broom. When the job is done, simply detach the bristle brush for clean and convenient storage. Designed specifically for the EGO Multi-Head System with the highest quality and performance. Please note: This product is restricted from air freight, and will only be shipped ground freight

- 22in Sweeping Surface Cleans Large Areas
- Durable Nylon Bristles for Optimal Performance
- Ideal for Dust, Dirt, Leaves, Snow, Artificial Turf and Rocks
- Detachable Guard to Prevent Debris Build-up
- 10in Diameter Brush
- Detach Without Tools for Clean and Easy Storage
- 22in Brush Length