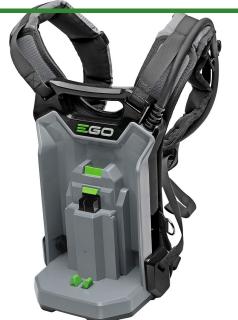

## **EGO Power+ Commercial Backpack Link**

REGBHX1001

## **Details**

Bridge the gap between the EGO Commercial line and your EGO POWER+ tools with the BHX1001. Carry the weight of your EGO products on your back versus the tool. With an easy to use plastic battery dock you can quickly lock / unlock any of your EGO Power+ tools. Plus, a carrying handle enables you to take it anywhere. Get the bigger jobs done faster with the POWER+ Backpack Link. Please Note: This product is restricted from air freight and will only be shipped ground freight.