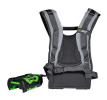

## **Details**

Bridge the gap between the EGO Commercial line and your EGO POWER+ tools with the BHX1001. Carry the weight of your EGO products on your back versus the tool. With an easy to use plastic battery dock you can quickly lock / unlock any of your EGO Power+ tools. Plus, a carrying handle enables you to take it anywhere. Get the bigger jobs done faster with the POWER+ Backpack Link. Please Note: This product is restricted from air freight and will only be shipped ground freight.