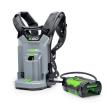

## **EGO Power+ Commercial Backpack Link**

REGBHX1001

## **Details**

Bridge the gap between the EGO Commercial line and your EGO POWER+ tools with the BHX1001. Carry the weight of your EGO products on your back versus the tool. With an easy to use plastic battery dock you can quickly lock / unlock any of your EGO Power+ tools. Plus, a carrying handle enables you to take it anywhere. Get the bigger jobs done faster with the POWER+ Backpack Link. Please Note: This product is restricted from air freight and will only be shipped ground freight.