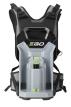

## **EGO Power+ Commercial Backpack Link**

REGBHX1001

## **Details**

Bridge the gap between the EGO Commercial line and your EGO POWER+ tools with the BHX1001. Carry the weight of your EGO products on your back versus the tool. With an easy to use plastic battery dock you can quickly lock / unlock any of your EGO Power+ tools. Plus, a carrying handle enables you to take it anywhere. Get the bigger jobs done faster with the POWER+ Backpack Link. Please Note: This product is restricted from air freight and will only be shipped ground freight.