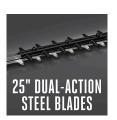

## **Details**

Designed for professionals, the commercial hedge trimmer is precision engineered to tackle the toughest hedges with ease. Powered by the petrol-matching commercial backpack battery, a single charge delivers impressive run times. While the smooth and quiet brushless motor and gearbox give you all the power you need without the vibration, fumes and noise of a petrol engine. The high-quality EGO blades are made from laser-cut-steel with diamond-ground edges to stay sharp longer than conventional blades. 25in Steel Blade.. Bare tool only.

## **Specifications**

Manufacturer EGO Cutting Width 25 in

Amacron Golf & Turf
19 Tate Drive Kerang, 3579
+61 2 8011 1001 Toll Free: 1300 AMACRON
https://amacron.rrproducts.com/