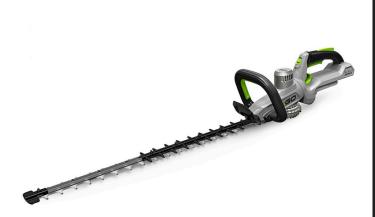

## EGO 25in Hedge Trimmer - Bare Tool

## **Details**

Designed for professionals, the commercial hedge trimmer is precision engineered to tackle the toughest hedges with ease. Powered by the petrol-matching commercial backpack battery, a single charge delivers impressive run times. While the smooth and quiet brushless motor and gearbox give you all the power you need without the vibration, fumes and noise of a petrol engine. The high-quality EGO blades are made from laser-cut-steel with diamond-ground edges to stay sharp longer than conventional blades. 25in Steel Blade.. Bare tool only.