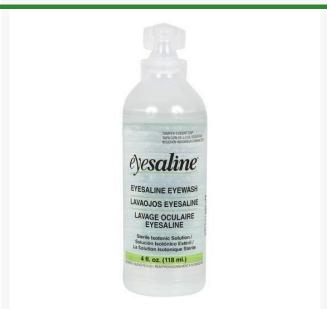

## **Eyesaline Personal Eyewash, 4 oz** R452

## **Details**

Carry this personal 4 oz. size bottle of Eyesaline Eyewash for emergencies in your toolbox, truck or golf cart for immediate eye or body flush. Meets ANSI standads. English/Spanish. 4 oz. Made in U.S.A.

- Portable and ready for use
- Excellent for flushing out pollen, dust, saw dust, smoke, and more
- pH balanced to match the human eye
- Easily remove tamper-resistant twist-off tab during an emergency
- Ideal for first aid kits
- Single-use sterile, sealed bottle
- English and Spanish instructions
- Made in U.S.A.