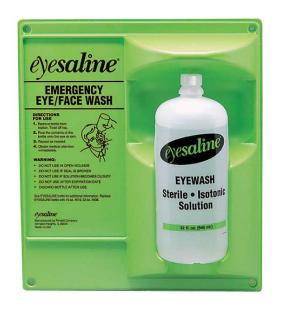

## Details

Wall stations provide immediate flushing for the eye and face with a sterile, buffered, isotonic, saline solution and 24 month product shelf life. Single dose bottles to help prevent cross contamination. May be used instantly with twist off tab - no seals to remove and no leaking caps. Molded grip strips for easier handling. Extended flow nozzles. Easily mounted. 32 oz Bottles. English/Spanish.

- Single dose bottles
- Extended flow nozzles
- Instruction in English and Spanish
- 32 oz bottles

Specifications Manufacturer

Sperian