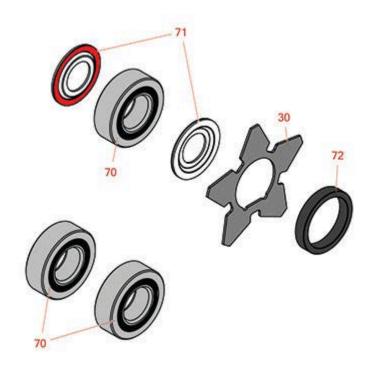

## **Replaces Toro Reelmaster 3550-D Parts**

18in Cutting Unit - Model 03480, 03481, 03485, 03486, 03911 & 03912 Groomer - Model 03763 & 03764

|                       | R&R<br>Part No. | OEM<br>Part No. | Description                     | Qty<br>Req | Order<br>Quantity |
|-----------------------|-----------------|-----------------|---------------------------------|------------|-------------------|
| Blades                |                 |                 |                                 |            |                   |
| 30                    | R130-4105       | 130-4105        | Blade- Groomer                  | 32         |                   |
| Other Parts Available |                 |                 |                                 |            |                   |
| 70                    | R115-6869       | 115-6869        | Bearing - Ball -Stainless       | 3          |                   |
| 71                    | R115-6923       | 115-6923        | Shield - Bearing - Flocked      | 2          |                   |
| 72                    | R70-1350        | 70-1350         | Spacer - 1/4 Fits Groomer Shaft | 2          |                   |