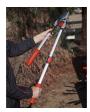

## **Details**

Get the job done faster and easier with longer reach, boosted power and reduced effort using the DualLINK extendable lopper with Comfort GEL grips. Enjoy maximum power cutting performance for limbs up to 1-3/4in. with a non-stick blade and large opening hook. Strong, trapezoid steel handles extend 29.5in to 37.5in. to make your reach easier and the job faster. The reduced handle opening makes the job easier with less work and more power. The ShockGUARD bumper system is designed to reduce shock and arm fatigue.

- Strong, trapezoid steel handles extend 29.5in to 37.5in
- Power SOURCE cutting action for limbs up to 1-3/4 in.
- Non-stick blade with large opening hook
- Extreme comfort grips
- ShockGUARD bumper system
- Reduced handle opening for less work and more power