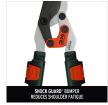

## **Details**

Get the job done faster and easier with longer reach, boosted power and reduced effort using the DualLINK extendable lopper with Comfort GEL grips. Enjoy maximum power cutting performance for limbs up to 1-3/4in. with a non-stick blade and large opening hook. Strong, trapezoid steel handles extend 29.5in to 37.5in. to make your reach easier and the job faster. The reduced handle opening makes the job easier with less work and more power. The ShockGUARD bumper system is designed to reduce shock and arm fatigue.

- Strong, trapezoid steel handles extend 29.5in to 37.5in
- Power SOURCE cutting action for limbs up to 1-3/4 in.
- Non-stick blade with large opening hook
- Extreme comfort grips
- ShockGUARD bumper system
- Reduced handle opening for less work and more power