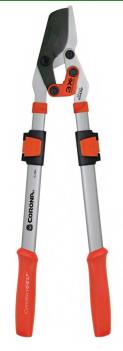

## Corona Extendable Duallink Bypass Loppers - 29.5in - 37.5in

RCSL4364

## **Details**

Get the job done faster and easier with longer reach, boosted power and reduced effort using the DualLINK extendable lopper with Comfort GEL grips. Enjoy maximum power cutting performance for limbs up to 1-3/4in. with a non-stick blade and large opening hook. Strong, trapezoid steel handles extend 29.5in to 37.5in. to make your reach easier and the job faster. The reduced handle opening makes the job easier with less work and more power. The ShockGUARD bumper system is designed to reduce shock and arm fatigue.

- Strong, trapezoid steel handles extend 29.5in to 37.5in
- Power SOURCE cutting action for limbs up to 1-3/4 in.
- Non-stick blade with large opening hook
- Extreme comfort grips
- ShockGUARD bumper system
- Reduced handle opening for less work and more power