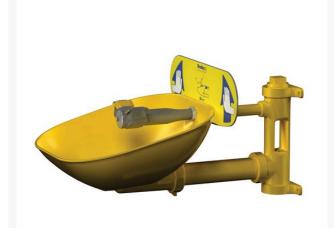

## Eyewash - Wall Mount Bowl

R487

## Details

Provide eye and face protection with a gentle rinse to remove hazardous materials. Durable 10" wallmount ABS yellow plastic bowl with twin chromeplated brass spray heads are easily activated by a highly visible push handle. Spray heads feature flow control and pop-off dust covers. Impact and chemical resistant. Heavy gauge aluminum wall brackets. Easy mount. Use indoors or outdoors. Fits 1/2" water supply. Rustproof. Safety sign and inspection tag. Meets ANSI Z358.1-2004 standards.

- Fits 1/2" water supply
- Safety sign and inspection tag
- Gentle rinse removes hazardous materials
- Heavy gauge aluminum mounting brackets