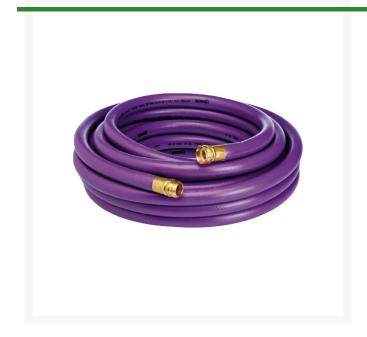

## **Underhill ProLine Water Hose Purple** 3/4in x 100ft - 125 PSI Wp - 500 PSI Burst Strength

RGH75-100PRO-P

## **Details**

A lightweight, durable Proline Purple Hose with smooth finish features 500psi burst strength and 135 operating pressure. The tough, crush-proof TPE cover is manufactured with a reinforced spiral synthetic yard core for everyday use. Additional features include Zero-Kink technology and machined brass couplings. This hose is ideal for recycled water or as a moderate strength garden hose. 500 psi. 3/4in x 100ft Length 20.2lb (9.2kg) Purple

- 3/4in x 100ft Purple Hose
- 500 psi Burst Strength Pressure, 125 Operating Pressure
- Zero-Kink Technology
- Machined Brass Couplings
- Smooth Finish, Lightweight and Durable
- Purple color
- Made in the U.S.A.