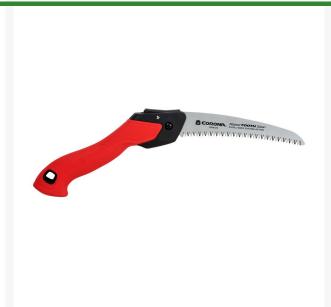

## Corona Razor Tooth Folding Saw - 7in RCRS16120

## **Details**

Remove 2X more material per stroke with RazorTooth technology. This 7in folding saw is ideal for 3 in. dia. Branches. Featuring maximum sharpness with triple-ground, multiple-faceted angles to maximize efficiency of cuts and removal of wood. Excellent blade hardness provided with high carbon steel with up to 6 teeth per inch and curved blade design for smooth cutting. Folding non-slip grip design with lanyard hole blade. 7in blade.

- Ideal for small to medium branches
- 7in blade ideal for cutting 3in dia. branches
- RazorTOOTH Saw technology: removes up to 2x more material per pull stroke than conventional blades
- Maximum sharpness Each tooth is tripleground, for multi-faceted angles to maximize efficiency of cuts and removal of wood
- High carbon content for excellent blade hardness providing long durability
- Up to 6 teeth per inch and curved blade design for smooth cutting
- Cuts are smooth and quicker than a conventional bladed saw
- Folding non-slip grip design
- Lanyard hole replacement blade