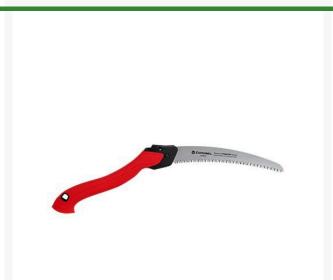

## **Corona Razortooth Folding Saw - 10in** RCRS16150

## **Details**

This 10in folding saw with 3-sided razor teeth, is ideal for cutting 5in - 6in dia. small to medium branches. Removes significantly more material per pull stroke than conventional blades and features up to 6 teeth per inch with curved blade design for faster cutting. The impulse hardened teeth provide long service extending the life of the tool, season after season. The folding blade is curved, taperground and replaceable. This easy to latch blade prevents injury when not in use. 10in blade.

- 3-Sided Razor Teeth for Efficient Cutting
- Comfortable, Ergonomically Designed, Comfortable, Co-molded Handle
- 10in Blade Ideal for Cutting 5in 6in dia. Small to Medium Branches
- Curved Folding Blade, Taper Ground, Replaceable
- Up to 6 Teeth Per Inch and Curved Blade for Faster Cutting
- Cuts are Smoother and Quicker Than a Regular Saw
- 10in Blade