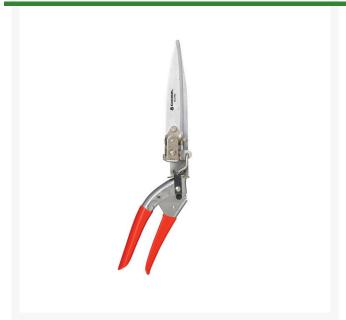

## Corona Swivel Grass Shear - 5-1/4in

RCGS3750

## **Details**

The versatile 3-position blade provides vertical for edging, horizontal for trimming and angled for hard-to-reach areas. Designed with precision-ground, high-carbon steel blades and durable chrome plating. Easy to set thumb lock. 5-1/4in blade length.

- Versatile 3-position Blade Vertical for Edging, Horizontal for Trimming and Angled for Hard to Reach Areas
- Durable Chrome Plating
- Precision-ground, High-carbon Steel Blades
- Easy to Set Thumb Lock
- 5-1/4in Blade Length