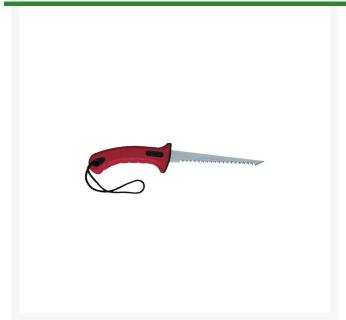

## Corona Root & All Purpose Saw - 6-1/2in RCRC4060

## **Details**

This all-purpose saw is ideal for medium to large roots and small branches. The precision-made 6-1/2in high-carbon steel blade features 7 teeth per inch, cutting on both the push and pull stroke. Aggressive tooth-sharpening pattern provides faster, easier cuts. Hard, chrome-plated, taperground blade with ergonomic, co-molded, solid Corobond handle for comfort and strength. 6-1/2in blade.

- Precision-made 7 Teeth per Inch on High-Carton Steel 6-1/2in Blade
- For Medium to Large Roots and Small Branches
- Cuts on Both the Push and Pull Stroke
- Aggressive Tooth-Sharpening Pattern for Fast, Easy Cuts
- Hard, Chrome-plated, Taper-ground Blade
- Ergonomic, Co-molded Handle for Comfort and Strength