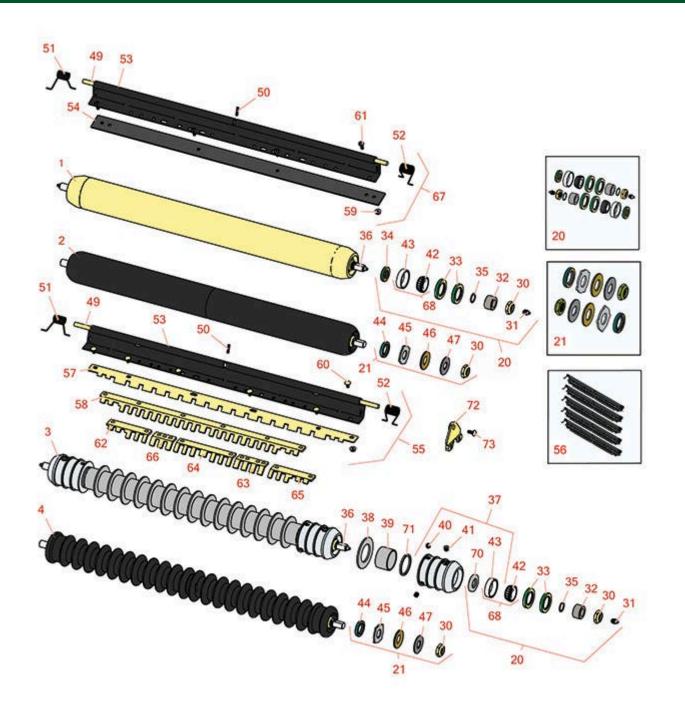

ESP Cutting Unit Rollers

| Repro | <b>e R G</b><br>ducts E                                                                                                                                                                | <b>Replaces John Deere 33</b><br><b>Jang Mower Parts</b><br>SP Cutting Unit<br>ollers      | 65 Hydraulic                         |            |                   |  |
|-------|----------------------------------------------------------------------------------------------------------------------------------------------------------------------------------------|--------------------------------------------------------------------------------------------|--------------------------------------|------------|-------------------|--|
|       | R&R<br>Part No.                                                                                                                                                                        | OEM<br>Part No. Descr                                                                      | iption                               | Qty<br>Req | Ordeı<br>Quantity |  |
|       | Rollers                                                                                                                                                                                |                                                                                            |                                      |            |                   |  |
| 1     | RAET10873                                                                                                                                                                              | AET10873, Roller<br>AMT2961                                                                | - Smooth Tubular Steel 26            | 1          |                   |  |
|       |                                                                                                                                                                                        | ion: Constructed with a through shaft, this h<br>gs for extended life.:                    | eavy duty roller uses greasable      |            |                   |  |
| 1     | RAMT1056                                                                                                                                                                               |                                                                                            | - Smooth Heavy Duty<br>ar Steel - 30 | 1          |                   |  |
|       | Detail Description: Constructed with a through shaft, this heavy duty roller uses tapered bearings for extended life.:                                                                 |                                                                                            |                                      |            |                   |  |
| 1     | RAET11265                                                                                                                                                                              |                                                                                            | - Smooth Heavy Duty<br>ar Steel - 26 | 1          |                   |  |
|       | Detail Descript<br>bearings for ex                                                                                                                                                     | ion: Constructed with a through shaft, this h<br>tended life.:                             | eavy-duty roller uses tapered        |            |                   |  |
| 2     | R1203610                                                                                                                                                                               |                                                                                            | - Smooth UHMW<br>hylene              | 0          |                   |  |
|       |                                                                                                                                                                                        | ion: Machined from solid UHMW, this low m<br>shaft and requires no grease. UHMW materi     |                                      |            |                   |  |
| 3     | R500508                                                                                                                                                                                | Roller                                                                                     | - Grooved Repairable Steel           | 0          |                   |  |
|       |                                                                                                                                                                                        | ion: Constructed with a through shaft and g<br>unscrewing the ends and replacing the serie |                                      | can        |                   |  |
| 3     | R500514                                                                                                                                                                                | AMT2977, Roller<br>BM25319 30                                                              | - Grooved Repairable Steel -         | 1          |                   |  |
|       | Detail Description: Constructed with a through shaft and greasable ball bearings. This roller can be repaired by unscrewing the ends and replacing the series of washers and spacers.: |                                                                                            |                                      |            |                   |  |
| 3     | R500509                                                                                                                                                                                | AMT2968, Roller<br>BM25318 26                                                              | - Grooved Repairable Steel -         | 1          |                   |  |
|       |                                                                                                                                                                                        | ion: Constructed with a through shaft and g<br>unscrewing the ends and replacing the serie |                                      | can        |                   |  |
| 4     | R1203600                                                                                                                                                                               |                                                                                            | - Grooved UHMW<br>hylene             | 0          |                   |  |
|       |                                                                                                                                                                                        |                                                                                            |                                      |            |                   |  |

|       | R&R<br>Part No.                                                                                                                                                                                                                                        | OEM<br>Part No.                         | Description                                                                                           | Qty<br>Req | Order<br>Quantity |  |
|-------|--------------------------------------------------------------------------------------------------------------------------------------------------------------------------------------------------------------------------------------------------------|-----------------------------------------|-------------------------------------------------------------------------------------------------------|------------|-------------------|--|
|       | solid stainless steel                                                                                                                                                                                                                                  |                                         | W, this low maintenance roller rotates arou<br>rrings or grease. Patented groove design an<br>debris: |            |                   |  |
| Overl | haul Kits                                                                                                                                                                                                                                              |                                         |                                                                                                       |            |                   |  |
| 20    | RAET10632                                                                                                                                                                                                                                              | AET10632                                | Overhaul Kit - Roller                                                                                 | 0          |                   |  |
|       | Detail Description: Includes 4 ea: RET15755 Seal; 2 ea: R237-54 O-Ring, R253-122 Seal, R254-78<br>Bearing, R254-79 Cup, R3296-15 Locknut, R471219 Grease Zerk, RET15726 Sleeve, RET15756<br>Seal:                                                      |                                         |                                                                                                       |            |                   |  |
| 21    | R101399                                                                                                                                                                                                                                                |                                         | Overhaul Kit - UHMW 2 Pc Roller                                                                       | 1          |                   |  |
|       | Detail Description: Fits all R&R 2-1/2" - 3-1/2" Dia. Black UHMW Plastic Rollers that do not use<br>ball bearings Includes 2 ea.: R1503230 Star Washers, R1503470 Seals, R150333 Thrust<br>Washers, R3296-15 Locknuts, R1503471 Bronze Thrust Washers: |                                         |                                                                                                       |            |                   |  |
| Othe  | r Parts Available                                                                                                                                                                                                                                      |                                         |                                                                                                       |            |                   |  |
| 30    | R3296-15                                                                                                                                                                                                                                               | N101345                                 | Locknut - 3/4-16 Nylon Jam                                                                            | 2          |                   |  |
| 31    | R471219                                                                                                                                                                                                                                                | 471219,<br>471231,<br>JD7759,<br>JD7798 | Zerk - Grease                                                                                         | 2          |                   |  |
| 32    | RET15726                                                                                                                                                                                                                                               | ET15726,<br>RET15726                    | Sleeve - Wear Hardened                                                                                | 2          |                   |  |
| 33    | RET15755                                                                                                                                                                                                                                               | ET15755                                 | Seal - Oil                                                                                            | 4          |                   |  |
| 34    | RET15756                                                                                                                                                                                                                                               | ET15756,<br>MT1739,<br>MT739            | Seal                                                                                                  | 2          |                   |  |
| 35    | R237-54                                                                                                                                                                                                                                                | U46731,<br>U6731                        | O-Ring - Small                                                                                        | 2          |                   |  |
| 36    | RET16934                                                                                                                                                                                                                                               | ET16934                                 | Shaft - Roller                                                                                        | 2          |                   |  |
| 36    | RMT1986                                                                                                                                                                                                                                                | MT1986                                  | Shaft - 30 Roller                                                                                     | 2          |                   |  |
| 36    | RET17514                                                                                                                                                                                                                                               | ET17514                                 | Shaft - 26 Roller                                                                                     | 2          |                   |  |

ESP Cutting Unit Rollers

|    | R&R<br>Part No.        | OEM<br>Part No.         | Description                        | Qty<br>Req | Order<br>Quantity |
|----|------------------------|-------------------------|------------------------------------|------------|-------------------|
| 37 | R500511                |                         | Roller End - Threaded 3            | 2          |                   |
| 38 | R150673                |                         | Washer - 3 Repairable Roller       | 15         |                   |
| 39 | R150676                |                         | Spacer - 2-3/4 Dia x 1-1/4 L       | 16         |                   |
| 40 | R150691                |                         | Screw - Set Nyloc 3/8-16 x 3/8     | 4          |                   |
| 41 | R170714                | E14814                  | Fitting - Pressure Relief          | 2          |                   |
| 42 | R254-78                | JD8188                  | Tapered Bearing Cone               | 2          |                   |
| 43 | R254-79                | JD8226                  | Cup - Bearing                      | 2          |                   |
|    | Detail Description: Us | e R254-79M installation | mandrel to properly install race.: |            |                   |
| 44 | R1503470               |                         | Seal - Inner Wiper                 | 2          |                   |
| 45 | R1503230               |                         | Washer - Thrust Outer Keyed        | 2          |                   |
| 46 | R1503471               |                         | Washer - Thrust SAE660 Bronze      | 2          |                   |
| 47 | R150333                |                         | Washer - Flat Keyed Outer SS       | 2          |                   |
| 49 | RET16931               | ET16931                 | Pin - 30 Scraper                   | 2          |                   |
| 50 | R34M7010               | 34M7010                 | Pin - Spring                       | 2          |                   |
| 51 | RET17630               | ET17630                 | Spring - Torsion RH                | 1          |                   |
| 52 | RET17629               | ET17629                 | Spring - Torsion LH                | 1          |                   |
| 53 | R500570                |                         | Bar - 30 Scraper                   | 2          |                   |
| 53 | R500565                | MT2368                  | Bar - Scraper 26                   | 2          |                   |
| 54 | RMT2593                | MT2593                  | Blade - 30 Scraper                 | 1          |                   |
| 54 | RMT2594                | MT2594                  | Blade - 26 Scraper                 | 1          |                   |
| 55 | R500566                |                         | Scraper - Assy Fits R500508        | 5          |                   |
|    |                        |                         |                                    |            |                   |

Detail Description: Incl R500567 Scraper:

ESP Cutting Unit Rollers

|    | R&R<br>Part No.                                                                                      | OEM<br>Part No. | Description                                                                | Qty<br>Req | Order<br>Quantity |
|----|------------------------------------------------------------------------------------------------------|-----------------|----------------------------------------------------------------------------|------------|-------------------|
| 55 | R500568                                                                                              |                 | Scraper - Assy 30 Fits OEM                                                 | 5          |                   |
|    | Detail Description: Incl: R5                                                                         | 00569 Scraper:  |                                                                            |            |                   |
| 56 | RBM18607                                                                                             | BM18607         | Scraper Kit - OEM Grooved Roller<br>Set / 5                                | 1          |                   |
|    |                                                                                                      |                 | R14M7303 Bolt; 5 ea: R34M7010 Pin,<br>17629 LH Spring, RET17630 RH Spring: |            |                   |
| 57 | R500567                                                                                              |                 | Scraper - 30 in Fits R500508                                               | 1          |                   |
| 58 | R500569                                                                                              |                 | Scraper - 30 in Fits OEM                                                   | 1          |                   |
| 59 | R14M7303                                                                                             | 14M7303         | Nut - 6mm x 1.0 Flanged                                                    | 0          |                   |
| 60 | R03M7251                                                                                             | 03M7251         | Bolt - Gr. Roller Scraper                                                  | 0          |                   |
| 61 | R21M7246                                                                                             | 21M7246         | Screw                                                                      | 0          |                   |
| 62 | RMT5158                                                                                              | MT5158          | Scraper - Fits J.D. RH End                                                 | 1          |                   |
| 63 | RMT2341                                                                                              | MT2341          | Section - Grooved Scraper 4 Tooth                                          | 3          |                   |
| 64 | RMT2340                                                                                              | MT2340          | Scraper - Fits J.D. Center                                                 | 1          |                   |
| 65 | RMT5159                                                                                              | MT5159          | Scraper - Fits J.D. LH End                                                 | 1          |                   |
| 66 | RMT2342                                                                                              | MT2342          | Section - Grooved Scraper 3 Tooth                                          | 1          |                   |
| 67 | RAMT1379                                                                                             | AMT1379         | Scraper - Assy Solid Roller 30                                             | 1          |                   |
| 67 | RMT2368                                                                                              | MT2368          | Scraper - Assy 26 Solid Roller                                             | 1          |                   |
|    | Detail Description: Includes: RET17630, RET17629, RET17758, R34M7010 RMT2594 R14M7303 &<br>R21M7246: |                 |                                                                            |            |                   |
| 68 | R500534                                                                                              |                 | Bearing - with Cup                                                         | 2          |                   |
|    | Detail Description: Kit includes: 1 ea R254-78- Bearing Cone & R254-79 Bearing Cone:                 |                 |                                                                            |            |                   |
| 70 | R253-122                                                                                             | 253-122         | Seal                                                                       | 2          |                   |

ESP Cutting Unit Rollers

| ltem<br>No | R&R<br>Part No. | OEM<br>Part No. | Description              | Qty<br>Req | Order<br>Quantity |
|------------|-----------------|-----------------|--------------------------|------------|-------------------|
| 71         | R150676A        |                 | Spacer - 1/8             | 4          |                   |
| 72         | RMT2407         | MT2407          | Bracket - Roller Scraper | 2          |                   |
| 73         | R03M7221        | 03M7221         | Bolt - Carriage M6 x 16  | 6          |                   |